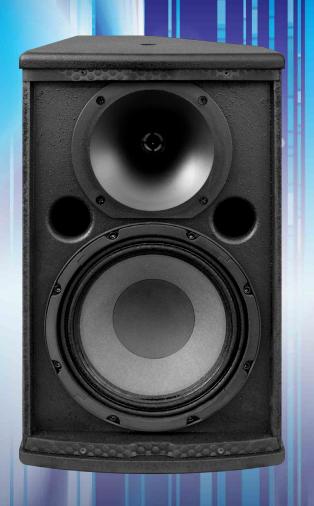

## DF5-908

8" Woofer • 200 watts
1 unit of 8-inches woofer

## **Specifications**

| Туре                       | Front                                         |
|----------------------------|-----------------------------------------------|
| Max. Power Handling        | 200 Watts                                     |
| Cabinet Type               | High Intensity Plywood                        |
| Supported Fixture          | Ceiling Mount, Wall Mount, Floor Stand        |
| Woofer                     | 8 inches (1 unit)                             |
| "Spot" Range               | 1" Compression Driver with PEI Diaphragm      |
| Rated Impedance            | 8 ohm                                         |
| Frequency Response         | 85Hz ~ 19kHz (-3dB)                           |
| Sensitivity                | 93 dB (1m/1W)                                 |
| Crossover Frequency        | 1.5 kHz                                       |
| Highlighted Features       | Dynamic Vocal Effect                          |
| Dimensions (WxHxD)         | 10.2x16.1x9.7 inches/25.8x40.8x24.7 cm (each) |
| Packing Dimensions (WxHxD) | 24.3x20x13.3 inches/61.7x50.8x33.7 cm (pair)  |
| Net Weight                 | 19.4 Lbs / 8 Kg (each)                        |
| Shipping Weight            | 45 Lbs / 20.4 Kg (one pair)                   |