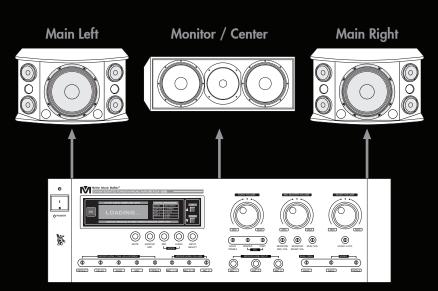

## **3-Channel Karaoke**

# DFS=30(a Monitor Speaker

Small speaker, Big Power 320 Watt The new compact monitor speaker DFS-306

This is a great speaker for monitoring your own vocal. Main use as a center speaker for new generation Karaoke entertainment.