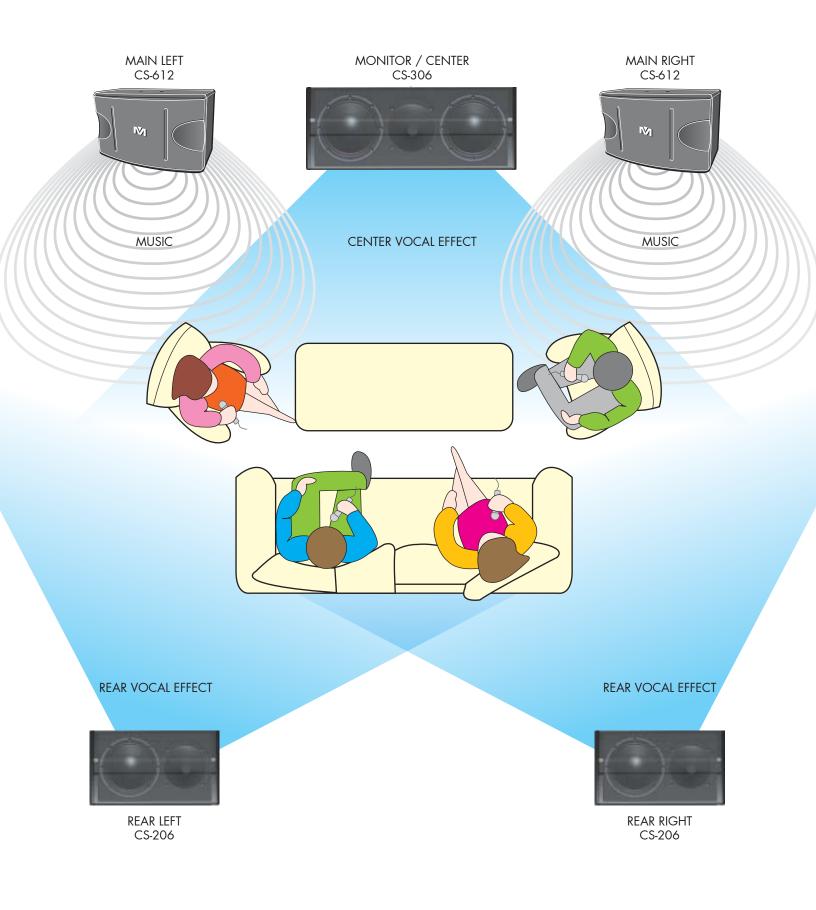

### **5-Channel Karaoke**

#### Discover the 5-Channel DX-5000 for Karaoke

[**N**]