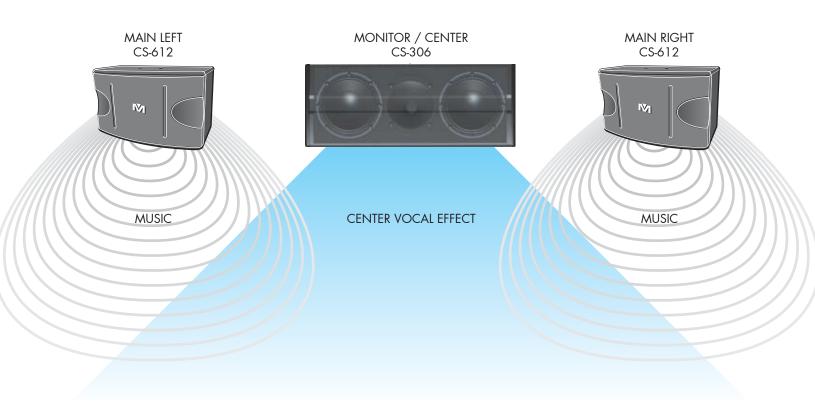

### **5-Channel Karaoke**

#### Discover the 5-Channel DX-5000 for Karaoke

[**N**]