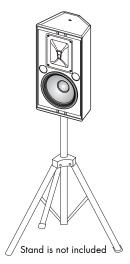

#### PLACING THE DFS-908 ON THE PORTABLE **STAND**

The speakers can be mounted on to the optional portable stand, (see figure below). Make sure that the mounting system (hardware, stand, etc.) is capable of supporting four times the weight (approximately 25 lbs per speaker) of the speakers. Part Number: AMS001B (Optional).

**NOTE** If you would like to insert a speaker stand please remove three allen screws (screw size 8mm) which are in a triangular corner. Then insert the speaker top holder carefully to avoid scraping.

### PLACING THE DFS-910 ON THE PORTABLE STAND

The speakers can be mounted on to the optional portable stand, (see figure below). Make sure that the mounting system (hardware, stand, etc.) is capable of supporting four times the weight (approximately 25 lbs per speaker) of the speakers. Part Number: AMS001B (Optional).