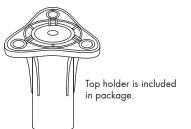

**NOTE** If you would like to insert a speaker stand please remove three allen screws (screw size 8mm) which are in a triangular corner. Then insert the speaker top holder carefully to avoid scraping.