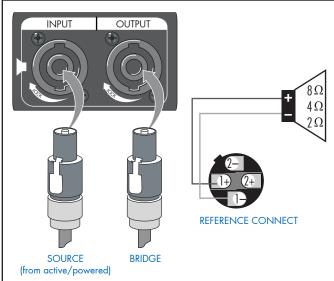

#### **SPEAKON CONNECTORS**

Source (INPUT) comes from the output source of the active/powered speaker while the bridge (OUTPUT) connects to the passive/non-powered speaker.

NOTE A speakon cable is required to connect the "OUTPUT" of the acive/powered speaker to the "INPUT" of the passive/non-powered speaker. Please order the speakon cable from our authorized dealers.