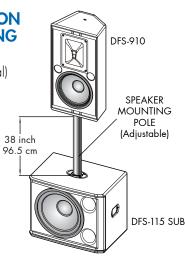

# **PLACING THE DFS-910 ON** THE SPEAKER MOUNTING POLE (Adjustable)

Part Number: AM91 (Optional)

**NOTE** The speaker mounting pole as indicated in the diagram is not included with any of our speaker models. You may order it directly from our authorized dealers near you.