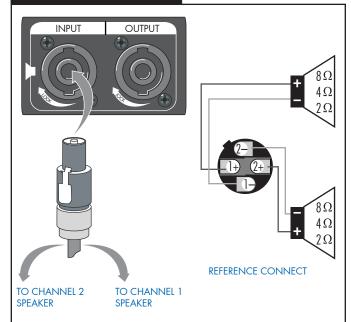

#### **SPEAKON Y CONNECTORS**

## **Speakon Outputs**

The upper Speakon jack has both Channel 1 and Channel 2 outputs, so it is especially useful for parallel, bi-amp, or BRIDGE mono operation. The other Speakon carries only Channel 2's output. See the illustrations at above.