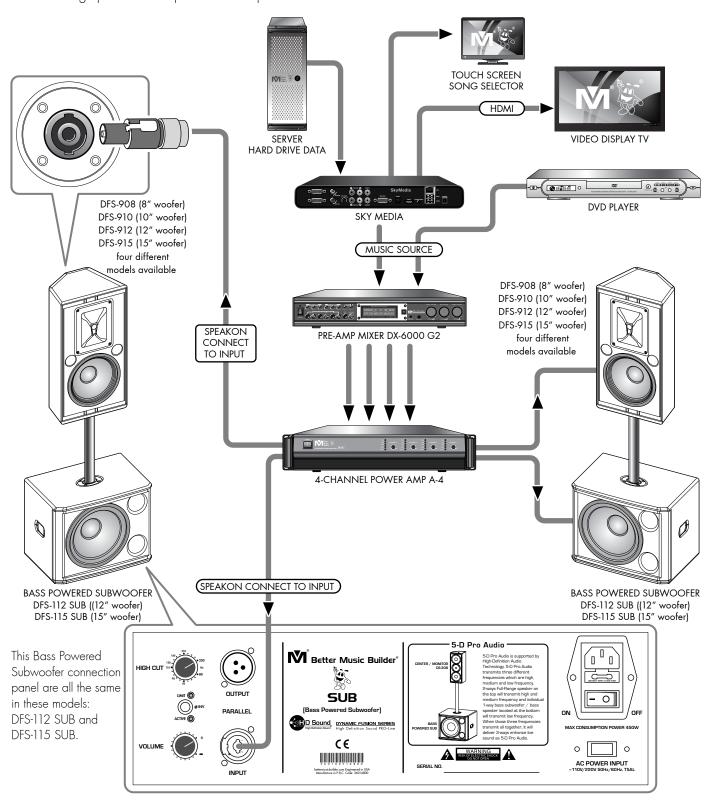

## www.BetterMusicBuilder.com System Installation Setup

## DYNAMIC FUSION SYSTEM FUNCTIONING

Dynamic Fusion Series are a new line of high performance speakers introduced by Better Music Builder using Dynamic Fusion Technology<sup>TM</sup> (DFT). The series consist of the following models: DFS-908 (8-inch), DFS-910 (10-inch), DFS-912 (12-inch) and DFS-915 (15-inch). Dynamic Fusion Series are high performance speakers developed with the

latest technology and perform with precise clarity and reliability. The versatility of these speakers and their attractive design are perfect for trendy spots such as karaoke bars, sports bars and night clubs. Because of their compact design, they can be easily mounted onto wall, ceiling and underneath the balcony.