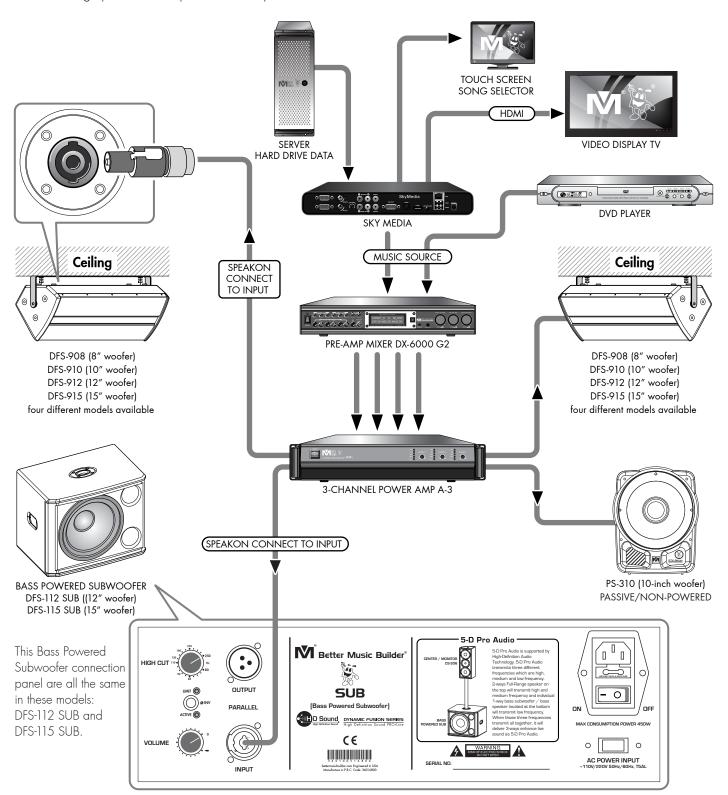

## www.BetterMusicBuilder.com System Installation Setup

## HIGH-END KARAOKE LIVE-SOUND SPEAKERS

Dynamic Fusion Series are a new line of high performance speakers introduced by Better Music Builder using Dynamic Fusion Technology<sup>TM</sup> (DFT). The series consist of the following models: DFS-908 (8-inch), DFS-910 (10-inch), DFS-912 (12-inch) and DFS-915 (15-inch). Dynamic Fusion Series are high performance speakers developed with the

latest technology and perform with precise clarity and reliability. The versatility of these speakers and their attractive design are perfect for trendy spots such as karaoke bars, sports bars and night clubs. Because of their compact design, they can be easily mounted onto wall, ceiling and underneath the balcony.