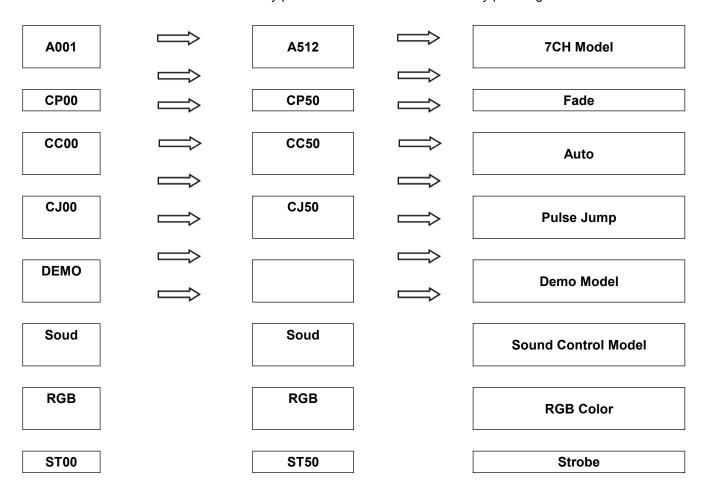

## II. Menu Operation Instructions:

Press "Menu" button to Set, to confirm by press "ENTER" button. correct by pressing "UP&DOWN" button.